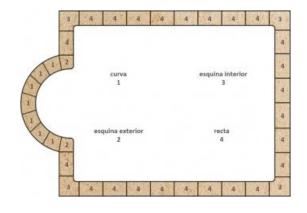

#### **CORNER BEADS**

It is ideal for protecting the edges or corners of a house / building, giving it a unique touch.