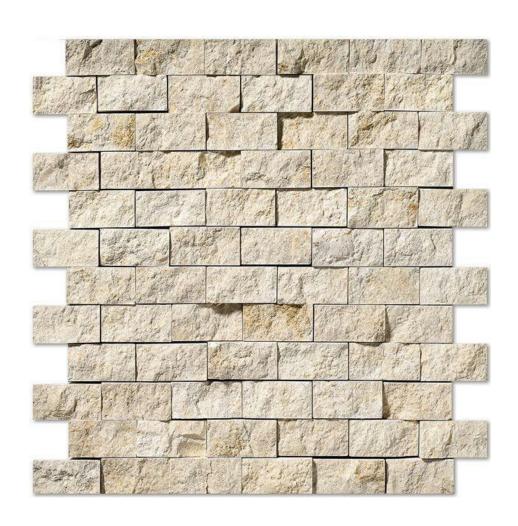

#### **LAMINATE**

Natural stone laminate in standard sizes.

This coating is ideal for walls, floors, among other applications, and at the same time achieve a decorative effect.

It serves both indoors and outdoors.

#### **LAMINATES**

#### **RUSTIC LAMINATES**