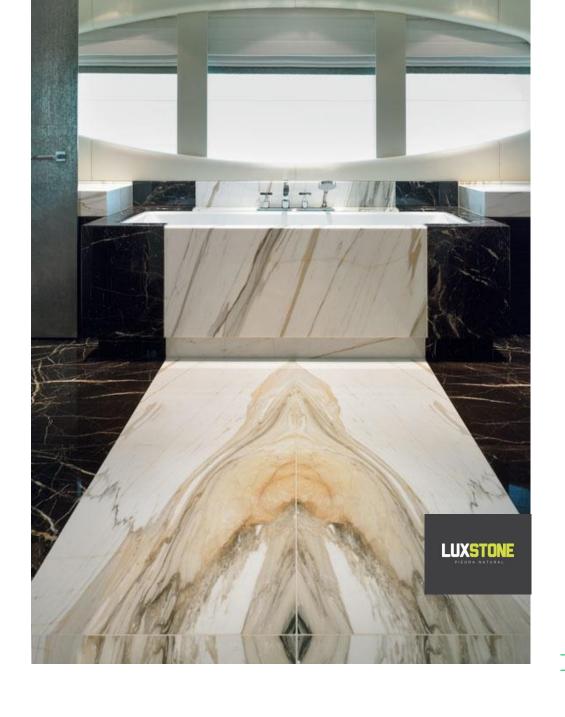

### MARBLE NATURAL STONE

When a project is conceived, it is important to have alternatives to develop a cutting-edge architectural design. LUXSTONE ® offers those alternatives that promote practical and accessible new concepts that support the reinvention of Natural Stone in its many applications.

Marble is a stone of great warmth with a vast range, according to the chromaticism that nature provides. The different finishes and textures LUXSTONE <sup>®</sup> Marbles confer a great personality and allow application in multiple environments, being an ideal for today, and cutting edge decor material.