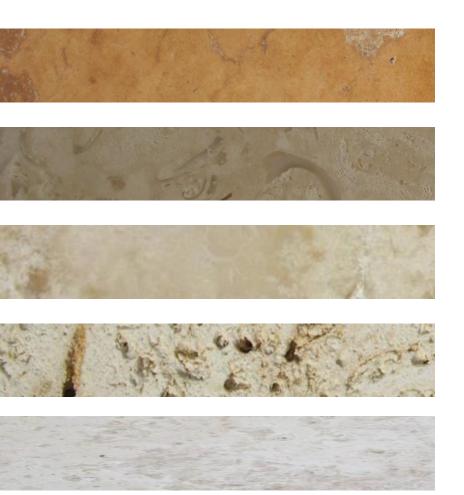

We offer 5 kinds of stone quarry with different finishes:

- 'Ticul 'Stone
- 'Conchuela' Stone
- 'Crema Maya' Stone
- Fossil Stone
- Travertine Mayan Thó.