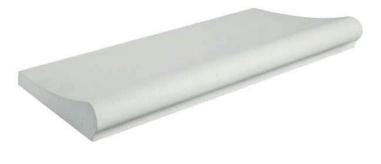

### **MOLDINGS**

The molding is a decorative element, in this case, we use it in cornices, balconies and different spaces ... disguising the possible joints that can be topped and decorated leaving a job at the same time. There are different models.