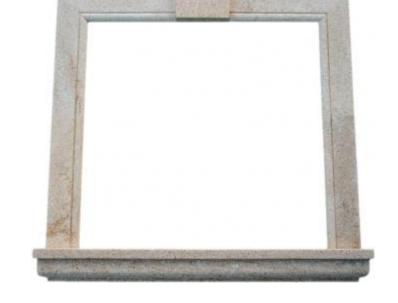

### WINDOW FRAME

WINDOW frames made of natural stone according to measurements, models and / or space allocated to it.

#### **DIMENSIONS**