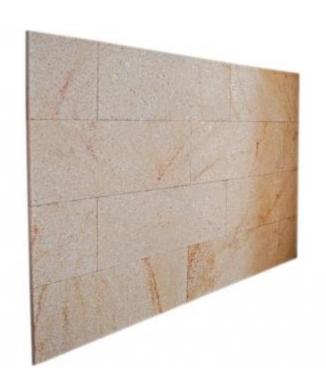

#### **LAMINATE**

Natural stone laminate in standard sizes.

This coating is ideal for walls, floors, among other applications, and at the same time achieve a decorative effect.

It serves both indoors and outdoors.