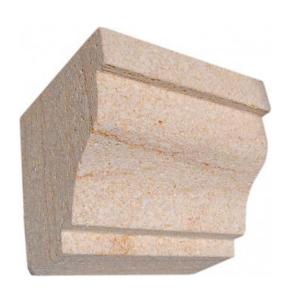

### **MOLDINGS**

The molding is a decorative element, in this case, we use it in cornices, balconies and different spaces ... disguising the possible joints that can be topped and decorated leaving a job at the same time. There are different models.