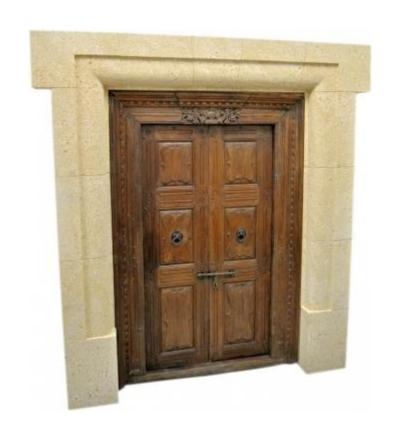

#### DOOR FRAME

Door frames made from natural stone according to measurements, models and / or space allocated to it

**DIMENSIONS** 